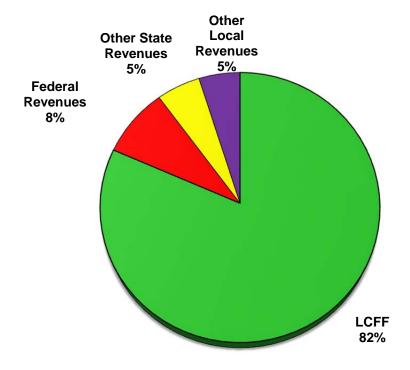

### **General Fund Revenue Components**

The District receives funding for its general operations from various sources. A breakdown of the major funding sources is illustrated below:

| Description                   | Amount       |
|-------------------------------|--------------|
| Local Control Funding Formula | \$69,784,121 |
| Federal Revenues              | \$7,140,733  |
| Other State Revenues          | \$4,470,484  |
| Other Local Revenues          | \$4,195,535  |
| TOTAL                         | \$85,590,873 |