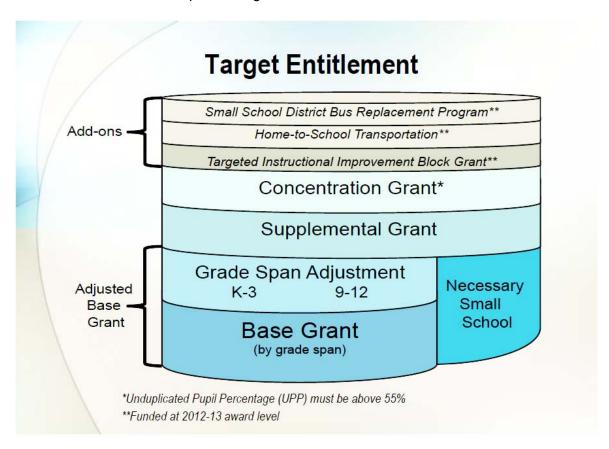

## **Funding Basis: Student Population**

The Target Entitlement represents what a Local Educational Agency (LEA) will receive at full implementation. It is calculated annually based on student population (ADA, enrollment, unduplicated pupil percentage (UPP); foster youth, socioeconomically disadvantaged, and English learners). As illustrated below, it contains multiple funding allocations.

The most distinct difference between revenue limit funding and the LCFF during the transition relates to the role and impact of Cost-of-Living-Adjustments (COLA). Under revenue limits, COLAs (and their deficits) played the central role in determining changes in year-over-year funding; under the LCFF, COLAs are but one step in the formula's calculation. While simple in concept, it is extremely complex in application. Illustrated below are the basic components of the formula and transition into the LCFF:

**Supplemental and Concentration Grants:** Education Code Section 42238.02 increases the LCFF base grant by a supplemental grant and a concentration grant. These are determined by an LEA's unduplicated count of pupils who are eligible for free and reduced price meals, or who are classified as English Learners, or as Foster Youth.