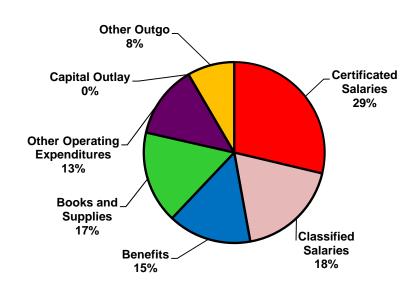

### **Operating Expenditure Components**

The General Fund is used for the majority of the functions within the District. As illustrated below, the largest part of expenditures are salaries and benefits that comprise of approximately 82% of the District's unrestricted budget, and approximately 77% of the total General Fund budget.

Following is a graphical description of expenditures by percentage: