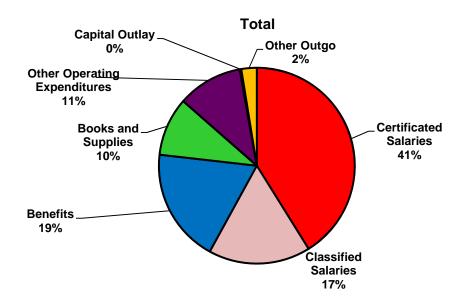

### **Operating Expenditure Components**

The General Fund is used for the majority of the functions within the District. As illustrated below, the largest part of expenditures are salaries and benefits that comprise of approximately 82% of the District's unrestricted budget, and approximately 77% of the total General Fund budget.

| Description                  | Unrestricted | Restricted   | Total        |
|------------------------------|--------------|--------------|--------------|
| Certificated Salaries        | \$28,344,916 | \$6,587,539  | \$34,932,455 |
| Classified Salaries          | \$10,080,589 | \$4,229,401  | \$14,309,990 |
| Benefits                     | \$12,548,377 | \$3,418,582  | \$15,966,959 |
| Books and Supplies           | \$4,415,789  | \$3,785,441  | \$8,201,230  |
| Other Operating Expenditures | \$6,132,225  | \$2,987,512  | \$9,119,737  |
| Capital Outlay               | \$223,431    | \$0          | \$223,431    |
| Other Outgo                  | \$233,749    | \$1,931,720  | \$2,165,469  |
| TOTAL                        | \$61,979,076 | \$22,940,195 | \$84,919,271 |
|                              |              |              |              |
|                              |              |              |              |

Following is a graphical description of expenditures by percentage:

## **Unrestricted** Other Outgo Capital Outlay\_ 1%. Other Operating Expenditures 10% Books and **Supplies** Certificated 7% **Salaries** 46% **Benefits** 20% Classified **Salaries** 16%