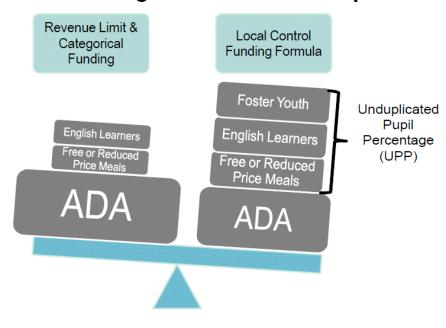

## **Local Control Funding Formula**

The Local Control Funding Formula (LCFF) is intended to provide a funding mechanism that is simple and transparent while allowing Local Educational Agencies (LEAs) maximum flexibility in allocating resources to meet local needs. While the formula itself is relatively straightforward, the transition from revenue limit funding to the LCFF is more complex. The primary cause for this complexity is the State's commitment to ensure that all LEAs are funded at no less than they received in 2012-13 on a per pupil basis.

The funding basis under the LCFF shifts from a primarily Average Daily Attendance (ADA) driven model to one that places emphasis on the student population/demographics, in addition to, the District's ADA. LCFF is a restoration funding model and full implementation is anticipated to occur by 2020-21.

## **Funding Basis: Student Population**

The Target Entitlement represents what a Local Educational Agency (LEA) will receive at full implementation. It is calculated annually based on student population (ADA, enrollment, unduplicated pupil percentage (UPP); foster youth, socioeconomically disadvantaged, and English learners). As illustrated below, it contains multiple funding allocations.

**Supplemental and Concentration Grants:** Education Code Section 42238.02 increases the LCFF base grant by a supplemental grant and a concentration grant. These are determined by an LEA's unduplicated count of pupils who are eligible for free and reduced price meals, or who are classified as English Learners, or as Foster Youth.