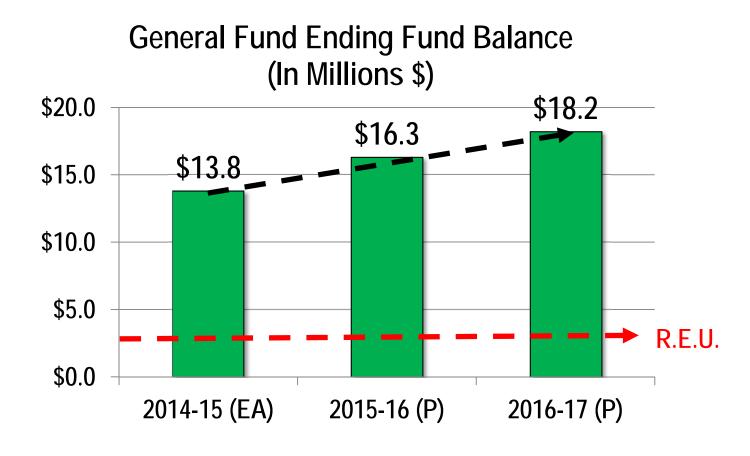

### **General Fund Summary**

The District's 2014-15 General Fund projects a total operating excess of \$671,380 (\$2,666,610 for unrestricted) and an ending fund balance of \$13,882,229 (\$12,402,357 for unrestricted activity). The components of the District's fund balance are as follows: revolving cash - \$30,000, estimated ending inventory - \$425,000, assignments - \$1,542,970, restricted programs - \$1,479,872, economic uncertainty - \$2,548,000, and unassigned / unappropriated of \$7,856,387.

## **General Fund Multi-Year Projection**

|                                 | 2014-        | 15 Projected B | udget      | 2015-1       | 16 Projected B | udget      | 2016-        | 17 Projected B   | udget      |
|---------------------------------|--------------|----------------|------------|--------------|----------------|------------|--------------|------------------|------------|
| Description                     | Unrestricted | Restricted     | Combined   | Unrestricted | Restricted     | Combined   | Unrestricted | Restricted       | Combined   |
| REVENUES                        |              |                |            |              |                |            |              |                  |            |
| General Purpose Revenue (A)     | 69,784,121   | 0              | 69,784,121 | 71,559,590   | 0              | 71,559,590 | 73,412,732   | 0                | 73,412,732 |
| Federal Revenue (B)             | 22,285       | 7,118,448      | 7,140,733  | 22,285       | 6,114,337      | 6,136,622  | 22,285       | 6,114,337        | 6,136,622  |
| State Revenue (C)               | 2,084,190    | 2,386,294      | 4,470,484  | 1,497,936    | 2,386,294      | 3,884,230  | 1,497,936    | 2,386,294        | 3,884,230  |
| Local Revenue (D)               | 345,024      | 3,850,511      | 4,195,535  | 345,024      | 3,489,773      | 3,834,797  | 345,024      | 3,266,273        | 3,611,297  |
| Total Revenues                  | 72,235,620   | 13,355,253     | 85,590,873 | 73,424,835   | 11,990,404     | 85,415,239 | 75,277,977   | 11,766,904       | 87,044,881 |
| EXPENDITURES                    |              |                |            |              |                |            |              |                  |            |
| Certificated Salaries (E)       | 28,344,916   | 6,587,539      | 34,932,455 | 28,911,817   | 6,609,260      | 35,521,077 | 29,490,053   | 6,704,260        | 36,194,313 |
| Classified Salaries (E)         | 10,080,589   | 4,229,401      | 14,309,990 | 10,282,190   | 4,254,736      | 14,536,926 | 10,487,834   | 4,281,736        | 14,769,570 |
| Benefits (F)                    | 12,548,377   | 3,418,582      | 15,966,959 | 13,295,278   | 3,532,071      | 16,827,349 | 14,236,526   | 3,674,071        | 17,910,597 |
| Books and Supplies (G)          | 4,415,789    | 3,785,441      | 8,201,230  | 3,477,051    | 1,850,007      | 5,327,058  | 3,570,931    | 1,850,007        | 5,420,938  |
| Other Services & Oper. Exp (G)  | 6,132,225    | 2,987,512      | 9,119,737  | 6,227,539    | 2,217,660      | 8,445,199  | 6,395,683    | 2,217,660        | 8,613,343  |
| Capital Outlay                  | 223,431      | 0              | 223,431    | 100,268      | 820,000        | 920,268    | 100,268      | 820,000          | 920,268    |
| Other Outgo 7xxx (H)            | 233,749      | 1,931,720      | 2,165,469  | 233,749      | 1,931,720      | 2,165,469  | 233,749      | 1,931,720        | 2,165,469  |
| Transfer of Indirect 73xx (I)   | (1,344,854)  | 511,870        | (832,984)  | (1,157,000)  | 354,503        | (802,497)  | (1,157,000)  | 354,503          | (802,497)  |
| Other                           | 0            | 0              | 0          | 0            | 0              | 0          | 0            | 0                | 0          |
| Total Expenditures              | 60,634,222   | 23,452,065     | 84,086,287 | 61,370,892   | 21,569,957     | 82,940,849 | 63,358,044   | 21,833,957       | 85,192,001 |
| Excess / (Deficiency)           | 11,601,398   | (10,096,812)   | 1,504,586  | 12,053,943   | (9,579,553)    | 2,474,390  | 11,919,933   | (10,067,053)     | 1,852,880  |
| OTHER SOURCES/USES              |              |                |            |              |                |            |              |                  |            |
| Transfers In                    | 0            | 0              | 0          | 0            | 0              | 0          | 0            | 0                | 0          |
| Transfers Out (K)               | (11,223)     | (821,983)      | (833,206)  | (11,223)     | 0              | (11,223)   | (11,223)     | 0                | (11,223)   |
| Net Other Sources (Uses)        | 0            | 0              | 0          | 0            | 0              | 0          | 0            | 0                | 0          |
| Contributions to Restricted (L) | (8,923,565)  | 8,923,565      | 0          | (9,579,553)  | 9,579,553      | 0          | (10,067,053) | 10,067,053       | 0          |
| Total Financing Sources/Uses    | (8,934,788)  | 8,101,582      | (833,206)  | (9,590,776)  | 9,579,553      | (11,223)   | (10,078,276) | 10,067,053       | (11,223)   |
| Net Increase (Decrease)         | 2,666,610    | (1,995,230)    | 671,380    | 2,463,167    | 0              | 2,463,167  | 1,841,657    | 0                | 1,841,657  |
| FUND BALANCE, RESERVES          |              |                |            |              |                |            |              |                  |            |
| Beginning Balance               | 9,735,747    | 3,475,102      | 13,210,849 | 12,402,357   | 1,479,872      | 13,882,229 | 14,865,524   | 1,479,872        | 16,345,396 |
| Ending Balance                  | 12,402,357   | 1,479,872      | 13,882,229 | 14,865,524   | 1,479,872      | 16,345,396 | 16,707,181   | 1,479,872        | 18,187,053 |
| Nonspendable                    | 455,000      | 0              | 455,000    | 455,000      |                | 455,000    | 455,000      |                  | 455,000    |
| Restricted                      | 0            | 1,479,872      | 1,479,872  | 0            | 1,479,872      | 1,479,872  | 0            | 1,479,872        | 1,479,872  |
| Assigned                        | 1,542,970    | 0              | 1,542,970  | 2,591,354    | -,,            | 2,591,354  | 4,675,562    | -, · · · · · · - | 4,675,562  |
| Unassigned - REU @ 3%           | 2,548,000    | 0              | 2,548,000  | 2,489,000    |                | 2,489,000  | 2,557,000    |                  | 2,557,000  |
| Unassigned - Other              | 7,856,387    | 0              | 7,856,387  | 9,330,170    | 0              | 9,330,170  | 9,019,619    | 0                | 9,019,619  |
| Total - Fund Balance            | 12,402,357   | 1,479,872      | 13,882,229 | 14,865,524   | 1,479,872      | 16,345,396 | 16,707,181   | 1,479,872        | 18,187,053 |